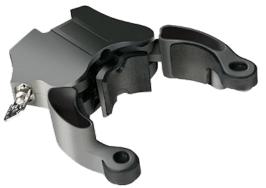

### X-Lock Vehicle Racks

Tufloc® offers the widest range of Vehicle Gun Racks available. For maximum safety and security, each rack is designed for the exact make/model of gun; we do not sell a "one-size-fits-all" gun rack. The high-strength steel racks are powder-coated and are padded for gun protection and rattle-free performance.

Featuring Tufloc's standard gun locks and the new X-LOCK - The dual-release lock securely holds the gun in place. The gun can instantly be accessed using the electronic delay timer or with the use of a key.

#### X-LOCK

Two Gun Vertical Mount
Also avaiable with the Standard Lock Heads

Single Gun Vertical Mount
Also avaiable with the Standard Lock Heads

Tufloc racks are available for all gun types.