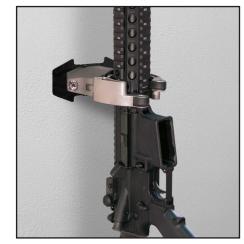

### Residential Gun Locks

X-LOCKS are manufactured with high-strength stainless steel arms and aircraft grade aluminum for precise tolerances and then heat-treated for strength and durability.

- Space-saving design eliminates the need for heavy, bulky safes
- Quick and easy installation, almost anywhere
- Secure, open display of guns
- Immediate access to guns

Mounting bracket attaches to wall studs, brick or concrete to provide strength and stability.

Spring-action, locking arms allow for one-handed removal of gun.

Cast metal pocket with rubber insert protects gun stock while securing it in place.

Ratcheting arms self-adjust to lock gun in place.

The X-Lock functions with a tubular key. For even faster access, Tufloc's proprietary Fingerprint Reader can be added. The Reader can be programmed to open the lock in three ways: using fingerprint recognition, using the numerical keypad to enter a 4-digit code or by using the RFID card that comes with the unit.