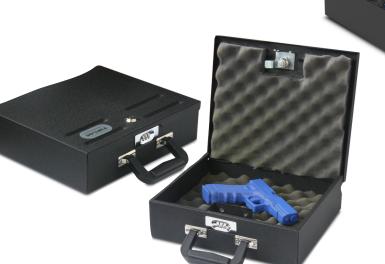

### **Briefcase Boxes and Wall Boxes**

- Safely and conveniently store handguns, valuables and evidence
- Fully padded interiors protect contents
- Available with combination lock or key lock
- Constructed of heavy-gauge, powder-coated steel