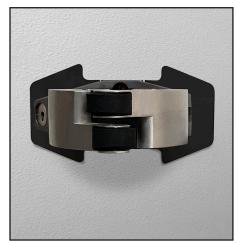

#### **Features**

- **A:** Padding protects guns and prevents them from being scratched.
- Self-adjusting ratcheting arms fit most makes/models of guns.
- Mounting bracket attaches to walls. (drywall, brick or concrete).
- **B:** Stainless Steel, spring-action locking arms allow for quick and easy access to gun.
- **C:** Cast metal pocket with rubber insert protects the gun stock while securing it in place.
- **D:** Lock functions with a tubular key. For even faster access, an optional keypad that incorporates fingerprint recognition technology can be added.

### Residential Gun Locks

X-LOCKS are manufactured with high-strength stainless steel arms and aircraft grade aluminum for precise tolerances and then heat-treated for strength and durability.

- Space-saving design eliminates the need for heavy, bulky safes
- Quick and easy installation, almost anywhere
- Secure, open display of guns
- Immediate access to guns

Mounting bracket attaches to wall studs, brick or concrete to provide strength and stability.

Spring-action, locking arms allow for one-handed removal of gun.

Cast metal pocket with rubber insert protects gun stock while securing it in place.

Ratcheting arms self-adjust to lock gun in place.

The X-Lock functions with a tubular key. For even faster access, Tufloc's proprietary Fingerprint Reader can be added. The Reader can be programmed to open the lock in three ways: using fingerprint recognition, using the numerical keypad to enter a 4-digit code or by using the RFID card that comes with the unit.