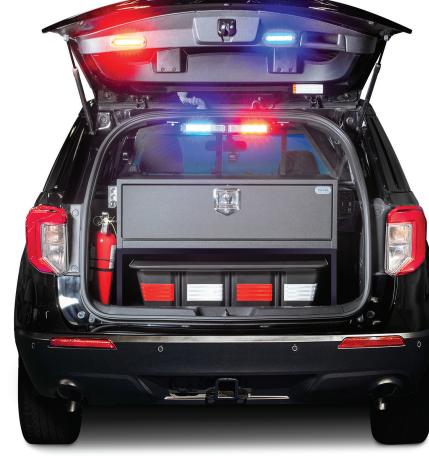

# TufBox Locking Drawer Systems

These systems provide a way to safely secure guns, store equipment and organize belongings. Manufactured with heavy-duty steel, the TufBox™ is built to withstand the everyday demands that are expected of all Tufloc® products.

### The Mini TufBox **Stores Handguns** and Other Valuables.

This locking unit mounts under the seat or in the trunk of vehicles. It can also be used in homes and can be mounted under desks.

Tufloc Locking Drawer Systems are available for all SUV's and cruisers.

Standard T-Handle Keyed Lock

Combination with Key Override

Motion-Activated Interior LED Light

#### **TufBox Bases**

When additional clearance is needed, or access to the spare tire is necessary, Tufloc offers fixed and adjustable height bases.

Fixed height base

Adjustable base raises TufBox 6" - 11.5"

### **TufBox Storage Bin**

Constructed of high-density plastic, the organizer is designed to fit under the TufBox Drawer but can also be used as a stand-alone organizer in the rear of SUVs and cruisers.

Shown with optional clear hinged cover

Dividers Included (additional available)

**Interior Foam** 

Thick, 3" foam is easily cut for a customized fit for guns and other items.

**Exterior Protective Rubber Mat** 

Heavy-duty rubber mat protects the top of the TufBox.

**Drawer Dividers** 

Divider kits make it easy to customize the TufBox interior to fit your needs.