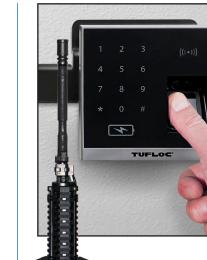

#### **Features**

- **A:** Padding protects guns and prevents them from being scratched.
- Self-adjusting ratcheting arms fit most makes/models of guns.
- Mounting bracket attaches to walls. (drywall, brick or concrete).
- **B:** Stainless Steel, spring-action locking arms allow for quick and easy access to gun.
- **C:** Cast metal pocket with rubber insert protects the gun stock while securing it in place.
- **D:** Lock functions with a tubular key. For even faster access, an optional keypad that incorporates fingerprint recognition technology can be added.

Ratcheting arms self-adjust to lock gun in place.

The X-Lock functions with a tubular key. For even faster access, Tufloc's proprietary Fingerprint Reader can be added. The Reader can be programmed to open the lock in three ways: using fingerprint recognition, using the numerical keypad to enter a 4-digit code or by using the RFID card that comes with the unit.