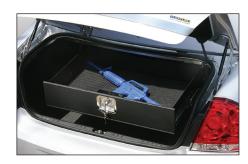

### The Mini TufBox **Stores Handguns** and Other Valuables.

This locking unit mounts under the seat or in the trunk of vehicles. It can also be used in homes and can be mounted under desks.

Tufloc Locking Drawer Systems are available for all SUV's and cruisers.