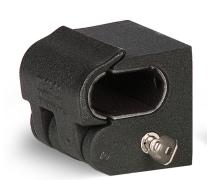

### X-Lock Vehicle Racks

Tufloc® offers the widest range of Vehicle Gun Racks available. For maximum safety and security, each rack is designed for the exact make/model of gun; we do not sell a "one-size-fits-all" gun rack. The high-strength steel racks are powder-coated and are padded for gun protection and rattle-free performance.

Featuring Tufloc's standard gun locks and the new X-LOCK - The dual-release lock securely holds the gun in place. The gun can instantly be accessed using the electronic delay timer or with the use of a key.

#### X-LOCK

Two Gun Vertical Mount
Also avaiable with the Standard Lock Heads

Single Gun Vertical Mount
Also avaiable with the Standard Lock Heads

Tufloc racks are available for all gun types.

## Standard Vehicle Racks

Small Lock Head

Large Lock Head

**Electronic Timer & Switch** 

**Roll Bar Mount** 

**Screen Mount** 

Overhead Mount
For vehicles without a partition

**Trunk Mount**Can be mounted in multiple locations in the trunk