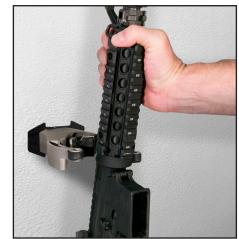

### Residential Gun Locks

X-LOCKS are manufactured with high-strength stainless steel arms and aircraft grade aluminum for precise tolerances and then heat-treated for strength and durability.

- Space-saving design eliminates the need for heavy, bulky safes
- Quick and easy installation, almost anywhere
- Secure, open display of guns
- Immediate access to guns

Mounting bracket attaches to wall studs, brick or concrete to provide strength and stability.

Spring-action, locking arms allow for one-handed removal of gun.

Cast metal pocket with rubber insert protects gun stock while securing it in place.

Ratcheting arms self-adjust to lock gun in place.

The X-Lock functions with a tubular key. For even faster access, Tufloc's proprietary Fingerprint Reader can be added. The Reader can be programmed to open the lock in three ways: using fingerprint recognition, using the numerical keypad to enter a 4-digit code or by using the RFID card that comes with the unit.