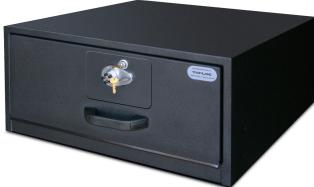

# TufBox Locking Drawer Systems

These systems provide a way to safely secure guns, store equipment and organize belongings. Manufactured with heavy-duty steel, the TufBox™ is built to withstand the everyday demands that are expected of all Tufloc® products.

Half-width TufBox with combination and key override

Standard T-Handle Keyed Lock

Combination with Key Override

Motion-Activated Interior LED Light