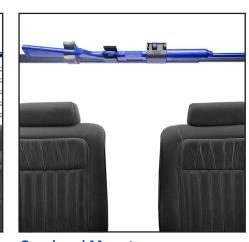

## Standard Vehicle Racks

Small Lock Head

Large Lock Head

**Electronic Timer & Switch** 

**Roll Bar Mount** 

**Screen Mount** 

Overhead Mount
For vehicles without a partition

**Trunk Mount**Can be mounted in multiple locations in the trunk