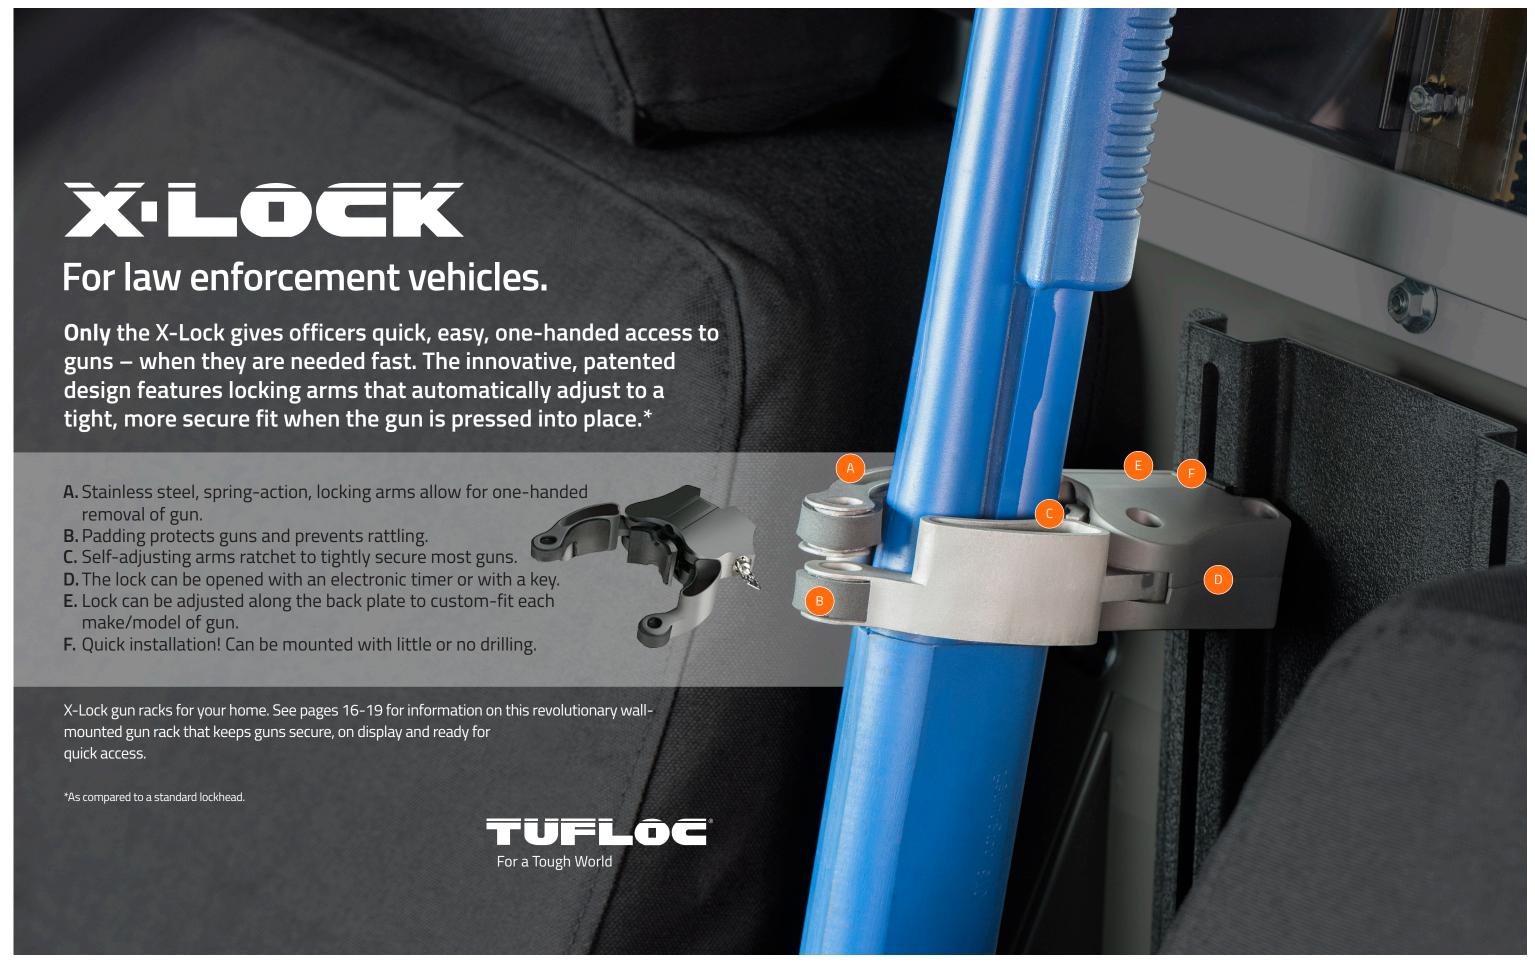

### X-Lock Vehicle Racks

Tufloc® offers the widest range of Vehicle Gun Racks available. For maximum safety and security, each rack is designed for the exact make/model of gun; we do not sell a "one-size-fits-all" gun rack. The high-strength steel racks are powder-coated and are padded for gun protection and rattle-free performance.

Featuring Tufloc's standard gun locks and the new X-LOCK - The dual-release lock securely holds the gun in place. The gun can instantly be accessed using the electronic delay timer or with the use of a key.

#### X-LOCK

Two Gun Vertical Mount
Also avaiable with the Standard Lock Heads

Single Gun Vertical Mount
Also avaiable with the Standard Lock Heads

Tufloc racks are available for all gun types.