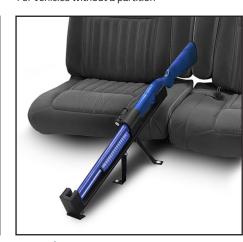

## Standard Vehicle Racks

Small Lock Head

Large Lock Head

**Electronic Timer & Switch** 

**Roll Bar Mount** 

**Screen Mount** 

Overhead Mount
For vehicles without a partition

**Trunk Mount**Can be mounted in multiple locations in the trunk

Floor Mount

**Muzzle Down Mount** 

For a Tough World