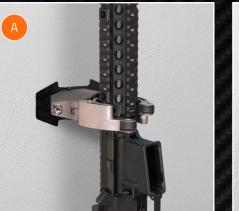

#### **Features**

- **A:** Padding protects guns and prevents them from being scratched.
- Self-adjusting ratcheting arms fit most makes/models of guns.
- Mounting bracket attaches to walls. (drywall, brick or concrete).
- **B:** Stainless Steel, spring-action locking arms allow for quick and easy access to gun.
- **C:** Cast metal pocket with rubber insert protects the gun stock while securing it in place.
- **D:** Lock functions with a tubular key. For even faster access, an optional keypad that incorporates fingerprint recognition technology can be added.

Mounting bracket attaches to wall studs, brick or concrete to provide strength and stability.

Spring-action, locking arms allow for one-handed removal of gun.

Cast metal pocket with rubber insert protects gun stock while securing it in place.

Ratcheting arms self-adjust to lock gun in place.

The X-Lock functions with a tubular key. For even faster access, Tufloc's proprietary Fingerprint Reader can be added. The Reader can be programmed to open the lock in three ways: using fingerprint recognition, using the numerical keypad to enter a 4-digit code or by using the RFID card that comes with the unit.