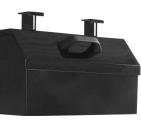

### The Mini TufBox **Stores Handguns** and Other Valuables.

This locking unit mounts under the seat or in the trunk of vehicles. It can also be used in homes and can be mounted under desks.

Tufloc Locking Drawer Systems are available for all SUV's and cruisers.

Standard T-Handle Keyed Lock

Combination with Key Override

Motion-Activated Interior LED Light