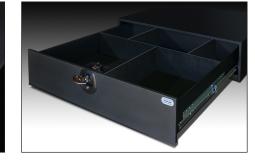

### **Security Drawers**

# TufBox Locking Drawer Systems

These systems provide a way to safely secure guns, store equipment and organize belongings. Manufactured with heavy-duty steel, the TufBox™ is built to withstand the everyday demands that are expected of all Tufloc® products.

Half-width TufBox with combination and key override