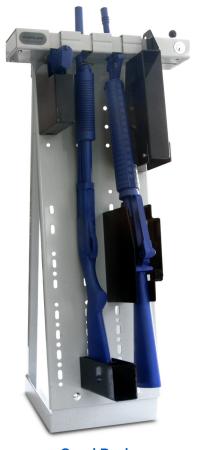

#### **Quad Rack** Four Guns, One Rack

Secured with Tufloc® proprietary locking systems featuring Medeco® cylinders, Quad Rack and Single Rack units provide central and visible access to your guns. These racks are constructed of heavy-gauge, powder-coated steel and are designed to fit the exact gun make and model.

## Custom, Interchangeable Pockets for a Wide Variety of Guns

Additional models available. Contact factory for gun pockets not listed below.

Standard **Long Guns** Rifles, shotguns, etc.

Standard Handguns

M16 & AR15

Universal Handgun

**Storage Box** 4-slot

**Storage Box** 2-slot

### **Single Gun Rack**

- Custom racks for a wide variety of guns
- Secured with the Tufloc proprietary lock system featuring Medeco® cylinders
- Once locked into position, the gun is nearly impossible to remove without rendering it useless
- Constructed of heavy-gauge, powder-coated steel (aluminum, stainless and non-magnetic models are also available)