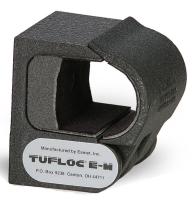

### X-Lock Vehicle Racks

Tufloc® offers the widest range of Vehicle Gun Racks available. For maximum safety and security, each rack is designed for the exact make/model of gun; we do not sell a "one-size-fits-all" gun rack. The high-strength steel racks are powder-coated and are padded for gun protection and rattle-free performance.

Featuring Tufloc's standard gun locks and the new X-LOCK - The dual-release lock securely holds the gun in place. The gun can instantly be accessed using the electronic delay timer or with the use of a key.

## Standard Vehicle Racks

Small Lock Head

Large Lock Head

**Electronic Timer & Switch** 

**Roll Bar Mount** 

**Screen Mount** 

Overhead Mount
For vehicles without a partition

**Trunk Mount**Can be mounted in multiple locations in the trunk