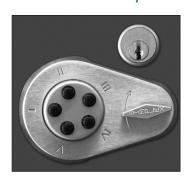

#### Criminal Resistant Design

- •Feature Medeco® high-security cylinders
- Five-pin tumbler with pick resistant core
- Spin-free carbine rod in bolt resists sawing
- Special pins in cylinder face resist drill and saw attacks
- Angle-cut key deters duplication
- Recessed carriage bolt holes deter tampering

#### Easy to Operate

- A simple twist of the key releases the central bolt and unlocks the Tufloc High-Security Lock
- Cannot accidentally unlock
- Keyed cylinders can be replaced
- Key can be removed in the locked or unlocked position
- Different keying options available: Keyed Alike, Keyed Differently, Master Keyed