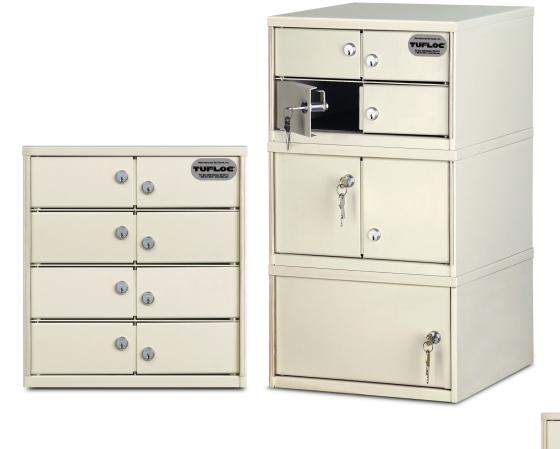

### Lockers

### Lockboxes

## Lockers and Lockboxes

ModuBox® Lockers and Lockboxes safely secure evidence, property and guns. The units are manufactured from heavy-gauge, welded steel and feature Medeco® high-security cylinders for added protection. Each unit is finished with a baked, powder-coating for durable good looks.

#### **Important Features:**

- Lockers are approximately 18" deep and 15-1/4" wide
- Lockboxes are 14" deep and 14" wide
- Modules can be stacked in many configurations (see photos for examples)
- Each unit has fully padded interior shelves
- Free-standing, in-wall or on-desk mounting options