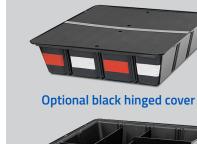

### **TufBox Storage Bin**

Constructed of high-density plastic, the organizer is designed to fit under the TufBox Drawer but can also be used as a stand-alone organizer in the rear of SUVs and cruisers.

Shown with optional clear hinged cover

Dividers Included (additional available)

**Interior Foam** 

Thick, 3" foam is easily cut for a customized fit for guns and other items.

**Exterior Protective Rubber Mat** 