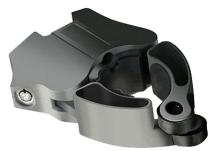

### X-Lock Vehicle Racks

Tufloc® offers the widest range of Vehicle Gun Racks available. For maximum safety and security, each rack is designed for the exact make/model of gun; we do not sell a "one-size-fits-all" gun rack. The high-strength steel racks are powder-coated and are padded for gun protection and rattle-free performance.

Featuring Tufloc's standard gun locks and the new X-LOCK - The dual-release lock securely holds the gun in place. The gun can instantly be accessed using the electronic delay timer or with the use of a key.

#### X-LOCK

Two Gun Vertical Mount
Also avaiable with the Standard Lock Heads

Single Gun Vertical Mount
Also avaiable with the Standard Lock Heads

Tufloc racks are available for all gun types.