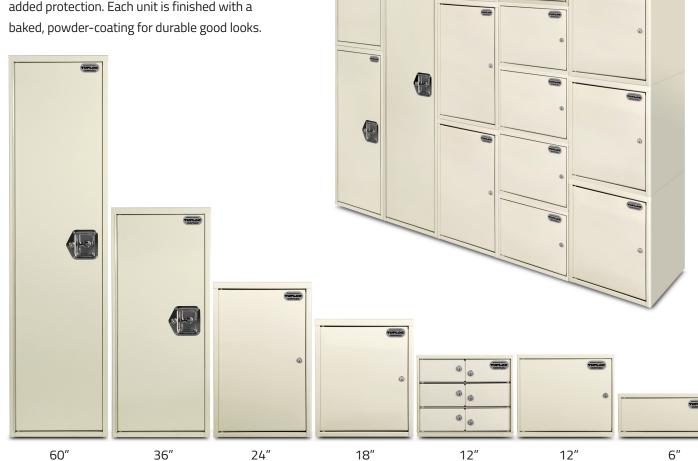

## Lockers and Lockboxes

ModuBox® Lockers and Lockboxes safely secure evidence, property and guns. The units are manufactured from heavy-gauge, welded steel and feature Medeco® high-security cylinders for added protection. Each unit is finished with a baked, powder-coating for durable good looks.

HEIGHT IN INCHES

#### **Important Features:**

- Lockers are approximately 18" deep and 15-1/4" wide
- Lockboxes are 14" deep and 14" wide
- Modules can be stacked in many configurations (see photos for examples)
- Each unit has fully padded interior shelves
- Free-standing, in-wall or on-desk mounting options

#### Options:

- Medeco® cylinders can be: keyed alike, differently or master keyed
- Key drops can be incorporated into any model
- Can be individually numbered

8-5/8"

- Pass-through lockers are also available on certain models
- Custom designs and colors can be special ordered