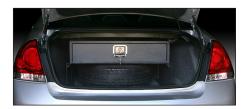

### The Mini TufBox **Stores Handguns** and Other Valuables.

This locking unit mounts under the seat or in the trunk of vehicles. It can also be used in homes and can be mounted under desks.

Tufloc Locking Drawer Systems are available for all SUV's and cruisers.