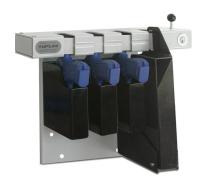

#### **Quad Rack** Four Guns, One Rack

Secured with Tufloc® proprietary locking systems featuring Medeco® cylinders, Quad Rack and Single Rack units provide central and visible access to your guns. These racks are constructed of heavy-gauge, powder-coated steel and are designed to fit the exact gun make and model.

**Quad Rack for Handguns** 

**Quad Rack** 

12 Slot Storage Rack Shown with handgun pockets and storage box