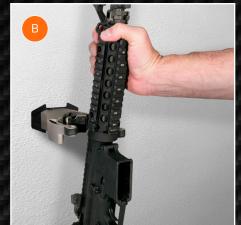

#### **Features**

- **A:** Padding protects guns and prevents them from being scratched.
- Self-adjusting ratcheting arms fit most makes/models of guns.
- Mounting bracket attaches to walls. (drywall, brick or concrete).
- **B:** Stainless Steel, spring-action locking arms allow for quick and easy access to gun.
- **C:** Cast metal pocket with rubber insert protects the gun stock while securing it in place.
- **D:** Lock functions with a tubular key. For even faster access, an optional keypad that incorporates fingerprint recognition technology can be added.

Mounting bracket attaches to wall studs, brick or concrete to provide strength and stability.

Spring-action, locking arms allow for one-handed removal of gun.

Cast metal pocket with rubber insert protects gun stock while securing it in place.

Ratcheting arms self-adjust to lock gun in place.

The X-Lock functions with a tubular key. For even faster access, Tufloc's proprietary Fingerprint Reader can be added. The Reader can be programmed to open the lock in three ways: using fingerprint recognition, using the numerical keypad to enter a 4-digit code or by using the RFID card that comes with the unit.