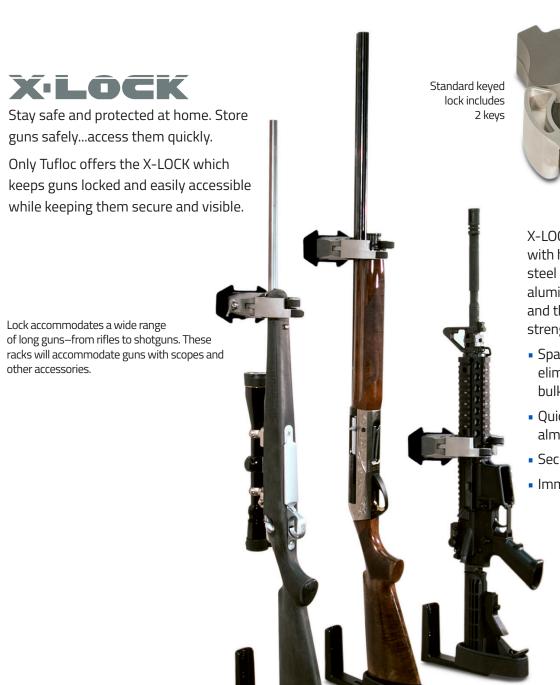

### X-Lock Vehicle Racks

Tufloc® offers the widest range of Vehicle Gun Racks available. For maximum safety and security, each rack is designed for the exact make/model of gun; we do not sell a "one-size-fits-all" gun rack. The high-strength steel racks are powder-coated and are padded for gun protection and rattle-free performance.

Featuring Tufloc's standard gun locks and the new X-LOCK - The dual-release lock securely holds the gun in place. The gun can instantly be accessed using the electronic delay timer or with the use of a key.

#### X-LOCK

Two Gun Vertical Mount
Also avaiable with the Standard Lock Heads

Single Gun Vertical Mount
Also avaiable with the Standard Lock Heads

Tufloc racks are available for all gun types.