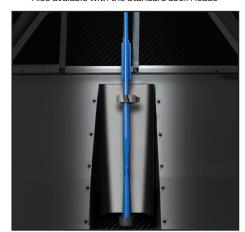

RESIDENTIAL GUN RACKS

### Residential Gun Locks

X-LOCKS are manufactured with high-strength stainless steel arms and aircraft grade aluminum for precise tolerances and then heat-treated for strength and durability.

- Space-saving design eliminates the need for heavy, bulky safes
- Quick and easy installation, almost anywhere
- Secure, open display of guns
- Immediate access to guns

Mounting bracket attaches to wall studs, brick or concrete to provide strength and stability.

Spring-action, locking arms allow for one-handed removal of gun.

Cast metal pocket with rubber insert protects gun stock while securing it in place.

Ratcheting arms self-adjust to lock gun in place.

The X-Lock functions with a tubular key. For even faster access, Tufloc's proprietary Fingerprint Reader can be added. The Reader can be programmed to open the lock in three ways: using fingerprint recognition, using the numerical keypad to enter a 4-digit code or by using the RFID card that comes with the unit.