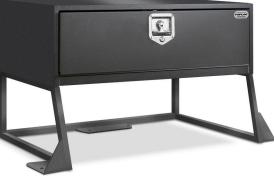

### The Mini TufBox **Stores Handguns** and Other Valuables.

This locking unit mounts under the seat or in the trunk of vehicles. It can also be used in homes and can be mounted under desks.

Tufloc Locking Drawer Systems are available for all SUV's and cruisers.

#### **TufBox Bases**

When additional clearance is needed, or access to the spare tire is necessary, Tufloc offers fixed and adjustable height bases.

Fixed height base

Adjustable base raises TufBox 6" - 11.5"