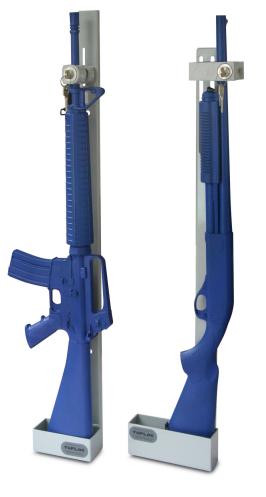

RESIDENTIAL GUN RACKS

### Residential Gun Locks

X-LOCKS are manufactured with high-strength stainless steel arms and aircraft grade aluminum for precise tolerances and then heat-treated for strength and durability.

- Space-saving design eliminates the need for heavy, bulky safes
- Quick and easy installation, almost anywhere
- Secure, open display of guns
- Immediate access to guns

Mounting bracket attaches to wall studs, brick or concrete to provide strength and stability.

Spring-action, locking arms allow for one-handed removal of gun.

Cast metal pocket with rubber insert protects gun stock while securing it in place.

Ratcheting arms self-adjust to lock gun in place.

The X-Lock functions with a tubular key. For even faster access, Tufloc's proprietary Fingerprint Reader can be added. The Reader can be programmed to open the lock in three ways: using fingerprint recognition, using the numerical keypad to enter a 4-digit code or by using the RFID card that comes with the unit.