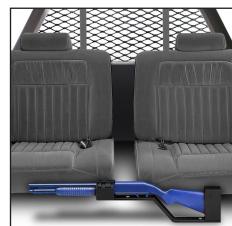

### X-Lock Vehicle Racks

Tufloc® offers the widest range of Vehicle Gun Racks available. For maximum safety and security, each rack is designed for the exact make/model of gun; we do not sell a "one-size-fits-all" gun rack. The high-strength steel racks are powder-coated and are padded for gun protection and rattle-free performance.

Featuring Tufloc's standard gun locks and the new X-LOCK - The dual-release lock securely holds the gun in place. The gun can instantly be accessed using the electronic delay timer or with the use of a key.

#### X-LOCK

Two Gun Vertical Mount
Also avaiable with the Standard Lock Heads

Single Gun Vertical Mount
Also avaiable with the Standard Lock Heads

Tufloc racks are available for all gun types.