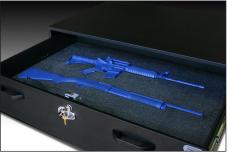

# TufBox Locking Drawer Systems

These systems provide a way to safely secure guns, store equipment and organize belongings. Manufactured with heavy-duty steel, the TufBox™ is built to withstand the everyday demands that are expected of all Tufloc® products.

### The Mini TufBox **Stores Handguns** and Other Valuables.

This locking unit mounts under the seat or in the trunk of vehicles. It can also be used in homes and can be mounted under desks.

Tufloc Locking Drawer Systems are available for all SUV's and cruisers.