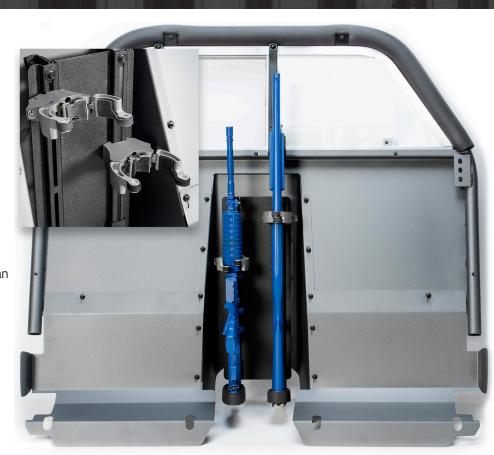

### X-Lock Vehicle Racks

Tufloc® offers the widest range of Vehicle Gun Racks available. For maximum safety and security, each rack is designed for the exact make/model of gun; we do not sell a "one-size-fits-all" gun rack. The high-strength steel racks are powder-coated and are padded for gun protection and rattle-free performance.

Featuring Tufloc's standard gun locks and the new X-LOCK - The dual-release lock securely holds the gun in place. The gun can instantly be accessed using the electronic delay timer or with the use of a key.

#### X-LOCK

Two Gun Vertical Mount
Also avaiable with the Standard Lock Heads

Single Gun Vertical Mount
Also avaiable with the Standard Lock Heads

Tufloc racks are available for all gun types.