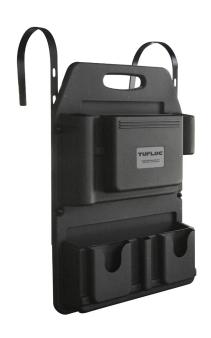

### **Seat Organizers**

#### Molded Plastic Seat Organizer

Store forms, clipboards, maps, flashlights, handcuffs and other equipment for fast, easy access.

- Multiple compartments to store equipment
- High strength, rigid, polyethylene material
- Belongings stay in place, even at high speeds
- Adjustable brackets fit any seat
- Built-in handle makes it easy to take in and out of vehicle
- •21-1/2" H x 15" W x 4" D