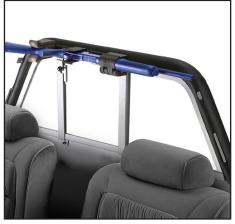

### X-Lock Vehicle Racks

Tufloc® offers the widest range of Vehicle Gun Racks available. For maximum safety and security, each rack is designed for the exact make/model of gun; we do not sell a "one-size-fits-all" gun rack. The high-strength steel racks are powder-coated and are padded for gun protection and rattle-free performance.

Featuring Tufloc's standard gun locks and the new X-LOCK - The dual-release lock securely holds the gun in place. The gun can instantly be accessed using the electronic delay timer or with the use of a key.

#### X-LOCK

Two Gun Vertical Mount
Also avaiable with the Standard Lock Heads

Single Gun Vertical Mount
Also avaiable with the Standard Lock Heads

Tufloc racks are available for all gun types.