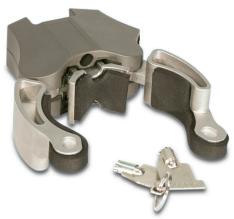

#### What makes Tufloc® High-Security Locks different?

Our research and development addresses what's really important to customers concerned about ultra-safe and secure solutions. Tufloc's unique design eliminates the weak points of the traditional padlock, the shackle and hasp. This special design is the reason why businesses, industry, U.S. Military and government repeatedly buy Tufloc when they want high-security, costeffective locks.

#### Criminal Resistant Design

- •Feature Medeco® high-security cylinders
- Five-pin tumbler with pick resistant core
- Spin-free carbine rod in bolt resists sawing
- Special pins in cylinder face resist drill and saw attacks
- Angle-cut key deters duplication
- Recessed carriage bolt holes deter tampering