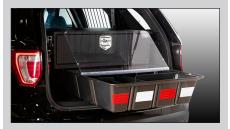

# TufBox Locking Drawer Systems

These systems provide a way to safely secure guns, store equipment and organize belongings. Manufactured with heavy-duty steel, the TufBox™ is built to withstand the everyday demands that are expected of all Tufloc® products.

### The Mini TufBox **Stores Handguns** and Other Valuables.

This locking unit mounts under the seat or in the trunk of vehicles. It can also be used in homes and can be mounted under desks.

Tufloc Locking Drawer Systems are available for all SUV's and cruisers.