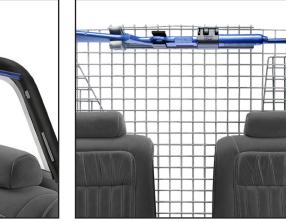

## Standard Vehicle Racks

Small Lock Head

Large Lock Head

**Electronic Timer & Switch** 

**Roll Bar Mount** 

**Screen Mount** 

Overhead Mount
For vehicles without a partition

**Trunk Mount**Can be mounted in multiple locations in the trunk