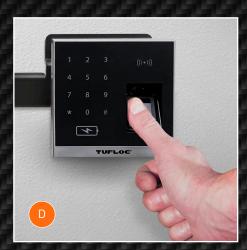

#### **Features**

- **A:** Padding protects guns and prevents them from being scratched.
- Self-adjusting ratcheting arms fit most makes/models of guns.
- Mounting bracket attaches to walls. (drywall, brick or concrete).
- **B:** Stainless Steel, spring-action locking arms allow for quick and easy access to gun.
- **C:** Cast metal pocket with rubber insert protects the gun stock while securing it in place.
- **D:** Lock functions with a tubular key. For even faster access, an optional keypad that incorporates fingerprint recognition technology can be added.

Ratcheting arms self-adjust to lock gun in place.

The X-Lock functions with a tubular key. For even faster access, Tufloc's proprietary Fingerprint Reader can be added. The Reader can be programmed to open the lock in three ways: using fingerprint recognition, using the numerical keypad to enter a 4-digit code or by using the RFID card that comes with the unit.