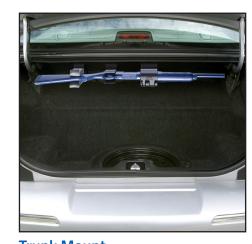

## Standard Vehicle Racks

Small Lock Head

Large Lock Head

**Electronic Timer & Switch** 

**Roll Bar Mount** 

**Screen Mount** 

Overhead Mount
For vehicles without a partition

**Trunk Mount**Can be mounted in multiple locations in the trunk