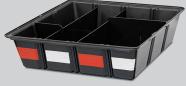

### **TufBox Storage Bin**

Constructed of high-density plastic, the organizer is designed to fit under the TufBox Drawer but can also be used as a stand-alone organizer in the rear of SUVs and cruisers.

Heavy-duty rubber mat protects the top of the TufBox.

**Drawer Dividers** 

Divider kits make it easy to customize the TufBox interior to fit your needs.