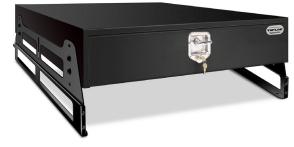

# TufBox Locking Drawer Systems

These systems provide a way to safely secure guns, store equipment and organize belongings. Manufactured with heavy-duty steel, the TufBox™ is built to withstand the everyday demands that are expected of all Tufloc® products.

Half-width TufBox with combination and key override