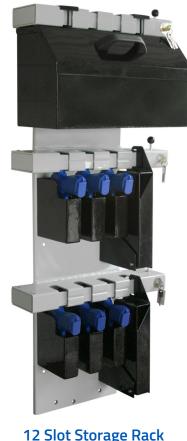

#### **Quad Rack** Four Guns, One Rack

Secured with Tufloc® proprietary locking systems featuring Medeco® cylinders, Quad Rack and Single Rack units provide central and visible access to your guns. These racks are constructed of heavy-gauge, powder-coated steel and are designed to fit the exact gun make and model.

**Quad Rack for Handguns** 

**Quad Rack** 

12 Slot Storage Rack Shown with handgun pockets and storage box